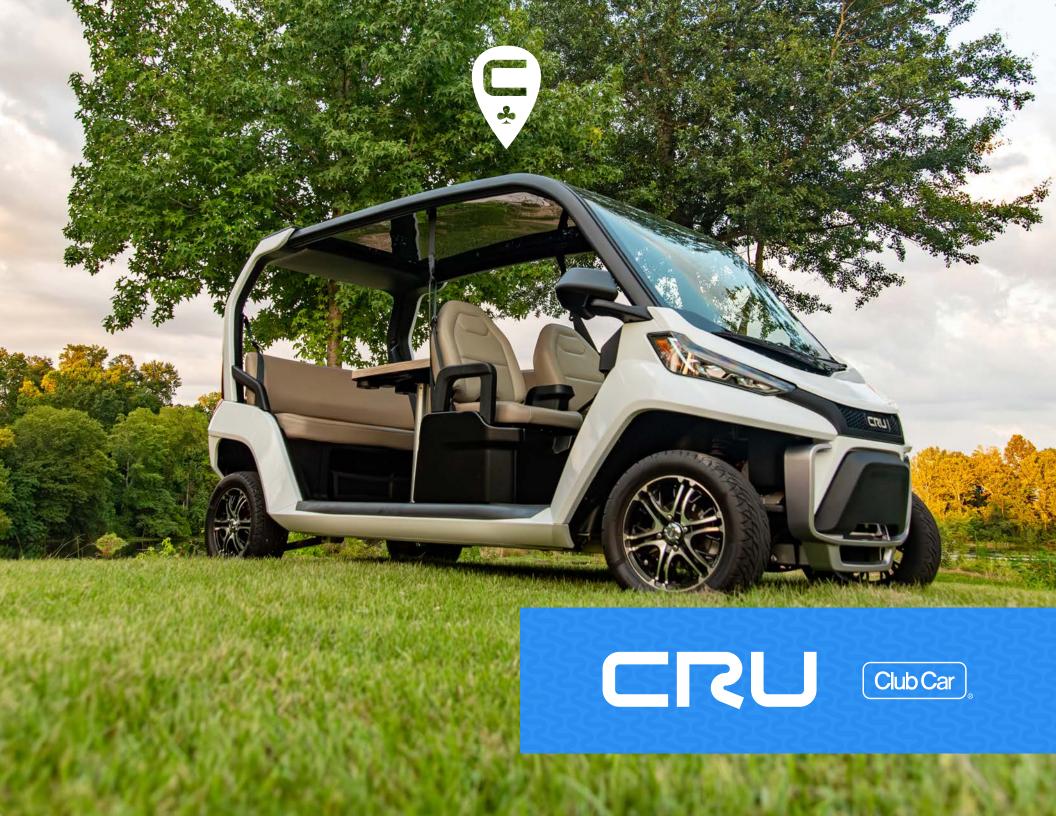

## Take a Tour of the

12

Industry-First Reversabl Front Seating

2.1

Digital Touchscreen For Vehicle Information & Diagnostics.

Rear View Camera

Removable Table (Optional)

## **CRU** PREMIUM FEATURES COME STANDARD

- » 72V AC Front Wheel Drive Motor (6x 12V AGM Maintenance-Free Batteries)
- » Premium 14-Inch Mercury Alloy Wheels with 215/50-14 DOT Morpheus Tires
- Deluxe LED Lighting Package with Front Accent Lighting, Brake Lights, Reverse Lights, Turn Signal, and Horn
- » Comfort-Grip Steering Wheel
- » Front and Rear USB Port
- » 12V Accessory Power System
- » Rear Lounge Seat System
- » Industry First Lifestyle Front Seat System
- » Automotive Glass Front Windshield
- » Electric Power Steering
- » Hydraulic Disc Brakes
- » Lockable Dash Storage
- » 2 and 3-Point Seat Belts
- » Touch Screen Dash Display
- » Under Seat Storage
- » On-Board Charger
- » Self-Cancelling Turn Signals
- » Rear View Camera